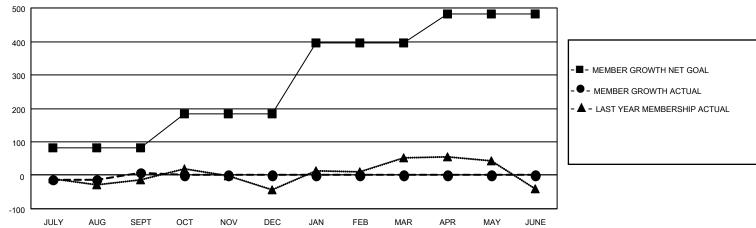

## **GMT MONTHLY MEMBERSHIP PROGRESS REPORT**

Results as of: 9/30/2024

GMT CA 1

Multiple District 22

**LOCATION: MARYLAND** 

GMT: OPEN

| Clubs         |               |             |               | Members               |                        |                         |                                                    |  |
|---------------|---------------|-------------|---------------|-----------------------|------------------------|-------------------------|----------------------------------------------------|--|
|               | RESULTS FOR   | R 2024-2025 |               | RESULTS FOR 2024-2025 |                        |                         |                                                    |  |
| QUARTER       | NEW CLUB GOAL | NEW CLUBS   | DROPPED CLUBS | QUARTER MEM           | BER GROWTH NET<br>GOAL | MEMBER GROWTH<br>ACTUAL | DROPPED<br>MEMBERS ACTUAL<br>(including transfers) |  |
| JULY/AUG/SEPT | 1             | 1           | 3             | JULY/AUG/SEPT         | 81                     | 157                     | 130                                                |  |
| OCT/NOV/DEC   | 0             | 0           | 0             | OCT/NOV/DEC           | 102                    | 0                       | 0                                                  |  |
| JAN/FEB/MAR   | 4             | 0           | 0             | JAN/FEB/MAR           | 212                    | 0                       | 0                                                  |  |
| APR/MAY/JUNE  | 0             | 0           | 0             | APR/MAY/JUNE          | 87                     | 0                       | 0                                                  |  |

## GOALS AND ACTUAL MEMBERS CUMULATIVE

| DROPPED CLUBS: 3           |     | 44 CLUBS OF 199 ADDED 1 OR MORE | GENDER DISTRIBUTION             |                |   |
|----------------------------|-----|---------------------------------|---------------------------------|----------------|---|
|                            |     | NEW MEMBERS                     | MALE                            | 3,557 (61.45%) |   |
|                            |     |                                 | FEMALE                          | 2,231 (38.55%) |   |
| DROPPED MEMBERS            |     |                                 |                                 |                |   |
| DECEASED                   | 24  | CLICK HERE FOR CUMULATIVE       | TOTAL FAMILY UNIT MEMBERS       |                | 0 |
| CLUB CANCELLED 1 OTHER 103 |     | MEMBERSHIP DATA                 |                                 |                |   |
|                            |     |                                 | FAMILY MEMBERS PAYING HALF DUES |                |   |
| TOTAL                      | 128 |                                 | 5020                            |                |   |