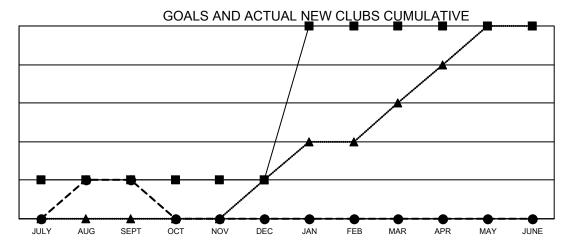

ng transfers) |  |
| JULY/AUG/SEPT | 1             | 1           | 3             | JULY/AUG/SEPT         | 81                     | 157                     | 130                                                |  |
| OCT/NOV/DEC   | 0             | 0           | 0             | OCT/NOV/DEC           | 102                    | 0                       | 0                                                  |  |
| JAN/FEB/MAR   | 4             | 0           | 0             | JAN/FEB/MAR           | 212                    | 0                       | 0                                                  |  |
| APR/MAY/JUNE  | 0             | 0           | 0             | APR/MAY/JUNE          | 87                     | 0                       | 0                                                  |  |





- CURRENT YEAR ACTUAL NEW CLUBS
- ▲ LAST YEAR ACTUAL NEW CLUBS

## GOALS AND ACTUAL MEMBERS CUMULATIVE



| DROPPED CLUBS: 3           |     | 44 CLUBS OF 199 ADDED 1 OR MORE | GENDER DISTRIBUTION             |                |   |
|----------------------------|-----|---------------------------------|---------------------------------|----------------|---|
|                            |     | NEW MEMBERS                     | MALE                            | 3,557 (61.45%) |   |
|                            |     |                                 | FEMALE                          | 2,231 (38.55%) |   |
| DROPPED MEMBERS            |     |                                 |                                 |                |   |
| DECEASED                   | 24  | CLICK HERE FOR CUMULATI